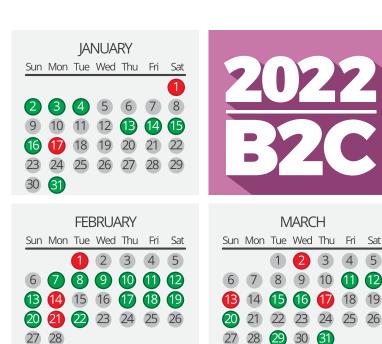

## EMAIL MARKETING CALENDAR

Outcome Media's research division aggregates email campaign statistics from over 50,000 campaigns that are executed annually. These campaigns measure results from over 7 Billion transmitted messages. Outcome Media strongly encourages marketers to test all delivery timing options to find the optimal strategy for your specific programs.

- TOP PERFORMING DATES
- AVERAGE PERFORMING DATES
- POOR PERFORMING DATES

| SEPTEMBER |     |     |     |     |     |          |  |  |  |
|-----------|-----|-----|-----|-----|-----|----------|--|--|--|
| Sun       | Mon | Tue | Wed | Thu | Fri | Sat      |  |  |  |
|           |     |     |     | 1   | 2   | <b>3</b> |  |  |  |
| 4         | 5   | 6   | 7   | 8   | 9   | 10       |  |  |  |
| 1         | 12  | 13  | 14  | 15  | 16  | 17       |  |  |  |
| 18        | 19  | 20  | 21  | 22  | 23  | 24       |  |  |  |
| 25        | 26  | 27  | 28  | 29  | 30  |          |  |  |  |
|           |     |     |     |     |     |          |  |  |  |