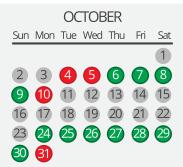

## EMAIL MARKETING CALENDAR

Outcome Media's research division aggregates email campaign statistics from over 50,000 campaigns that are executed annually. These campaigns measure results from over 7 Billion transmitted messages. Outcome Media strongly encourages marketers to test all delivery timing options to find the optimal strategy for your specific programs.

- TOP PERFORMING DATES
- AVERAGE PERFORMING DATES
- POOR PERFORMING DATES

| SEPTEMBER |     |     |     |     |     |          |  |  |  |
|-----------|-----|-----|-----|-----|-----|----------|--|--|--|
| Sun       | Mon | Tue | Wed | Thu | Fri | Sat      |  |  |  |
|           |     |     |     | 1   | 2   | <b>3</b> |  |  |  |
| 4         | 5   | 6   | 7   | 8   | 9   | 10       |  |  |  |
| 1         | 12  | 13  | 14  | 15  | 16  | 17       |  |  |  |
| 18        | 19  | 20  | 21  | 22  | 23  | 24       |  |  |  |
| 25        | 26  | 27  | 28  | 29  | 30  |          |  |  |  |
|           |     |     |     |     |     |          |  |  |  |