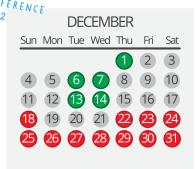

## EMAIL MARKETING CALENDAR

Media's Outcome research division aggregates email campaign statistics from over 50,000 campaigns that are executed annually. These campaigns measure results from over 7 Billion transmitted messages. Outcome Media strongly encourages marketers to test all delivery timing options to find the optimal strategy for your specific programs.

- TOP PERFORMING DATES
- **AVERAGE PERFORMING DATES**
- POOR PERFORMING DATES

4 5

25 26

| SEPTEMBER |     |     |           |          |     |     |  |  |  |
|-----------|-----|-----|-----------|----------|-----|-----|--|--|--|
| Sun       | Mon | Tue | Wed       | Thu      | Fri | Sat |  |  |  |
|           |     |     |           | 1        | 2   | 3   |  |  |  |
| 4         | 5   | 6   | 7         | 8        | 9   | 10  |  |  |  |
| 1         | 12  | B   | 14        | <b>1</b> | 16  |     |  |  |  |
| _         |     |     | <b>21</b> |          |     |     |  |  |  |
|           | _   |     | 28        | _        | _   |     |  |  |  |
|           |     |     |           |          |     |     |  |  |  |