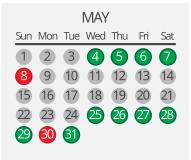

## EMAIL MARKETING CALENDAR

Outcome Media's research division aggregates email campaign statistics from over 50,000 campaigns that are executed annually. These campaigns measure results from over 7 Billion transmitted messages. Outcome Media strongly encourages marketers to test all delivery timing options to find the optimal strategy for your specific programs.

- TOP PERFORMING DATES
- AVERAGE PERFORMING DATES
- POOR PERFORMING DATES

| SEPTEMBER |     |     |     |     |     |          |  |  |  |
|-----------|-----|-----|-----|-----|-----|----------|--|--|--|
| Sun       | Mon | Tue | Wed | Thu | Fri | Sat      |  |  |  |
|           |     |     |     | 1   | 2   | <b>3</b> |  |  |  |
| 4         | 5   | 6   | 7   | 8   | 9   | 10       |  |  |  |
| 1         | 12  | 13  | 14  | 15  | 16  | 17       |  |  |  |
| 18        | 19  | 20  | 21  | 22  | 23  | 24       |  |  |  |
| 25        | 26  | 27  | 28  | 29  | 30  |          |  |  |  |
|           |     |     |     |     |     |          |  |  |  |