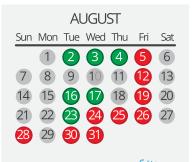

## EMAIL MARKETING CALENDAR

Outcome Media's research division aggregates email campaign statistics from over 50,000 campaigns that are executed annually. These campaigns measure results from over 7 Billion transmitted messages. Outcome Media strongly encourages marketers to test all delivery timing options to find the optimal strategy for your specific programs.

- TOP PERFORMING DATES
- AVERAGE PERFORMING DATES
- POOR PERFORMING DATES

| SEPTEMBER |     |     |     |     |     |          |  |  |  |
|-----------|-----|-----|-----|-----|-----|----------|--|--|--|
| Sun       | Mon | Tue | Wed | Thu | Fri | Sat      |  |  |  |
|           |     |     |     | 1   | 2   | <b>3</b> |  |  |  |
| 4         | 5   | 6   | 7   | 8   | 9   | 10       |  |  |  |
| 1         | 12  | 13  | 14  | 15  | 16  | 17       |  |  |  |
| 18        | 19  | 20  | 21  | 22  | 23  | 24       |  |  |  |
| 25        | 26  | 27  | 28  | 29  | 30  |          |  |  |  |
|           |     |     |     |     |     |          |  |  |  |