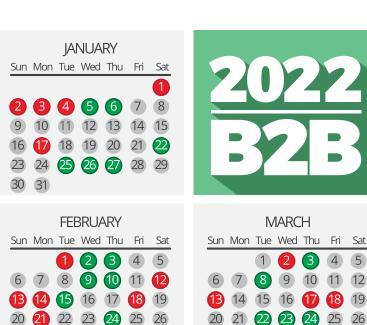

## EMAIL MARKETING CALENDAR

Media's Outcome research division aggregates email campaign statistics from over 50,000 campaigns that are executed annually. These campaigns measure results from over 7 Billion transmitted messages. Outcome Media strongly encourages marketers to test all delivery timing options to find the optimal strategy for your specific programs.

- TOP PERFORMING DATES
- **AVERAGE PERFORMING DATES**
- POOR PERFORMING DATES

4 5

25 26

| SEPTEMBER |     |     |           |          |     |     |  |  |  |
|-----------|-----|-----|-----------|----------|-----|-----|--|--|--|
| Sun       | Mon | Tue | Wed       | Thu      | Fri | Sat |  |  |  |
|           |     |     |           | 1        | 2   | 3   |  |  |  |
| 4         | 5   | 6   | 7         | 8        | 9   | 10  |  |  |  |
| 1         | 12  | B   | 14        | <b>1</b> | 16  |     |  |  |  |
| _         |     |     | <b>21</b> |          |     |     |  |  |  |
|           | _   |     | 28        | _        | _   |     |  |  |  |
|           |     |     |           |          |     |     |  |  |  |

- TOP PERFORMING DATES
- AVERAGE PERFORMING DATES
- POOR PERFORMING DATES

| SEPTEMBER |     |     |     |     |     |          |  |  |  |
|-----------|-----|-----|-----|-----|-----|----------|--|--|--|
| Sun       | Mon | Tue | Wed | Thu | Fri | Sat      |  |  |  |
|           |     |     |     | 1   | 2   | <b>3</b> |  |  |  |
| 4         | 5   | 6   | 7   | 8   | 9   | 10       |  |  |  |
| 1         | 12  | 13  | 14  | 15  | 16  | 17       |  |  |  |
| 18        | 19  | 20  | 21  | 22  | 23  | 24       |  |  |  |
| 25        | 26  | 27  | 28  | 29  | 30  |          |  |  |  |
|           |     |     |     |     |     |          |  |  |  |