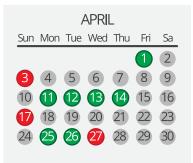

## EMAIL MARKETING CALENDAR

Outcome Media's research division aggregates email campaign statistics from over 50,000 campaigns that are executed annually. These campaigns measure results from over 7 Billion transmitted messages. Outcome Media strongly encourages marketers to test all delivery timing options to find the optimal strategy for your specific programs.

- TOP PERFORMING DATES
- AVERAGE PERFORMING DATES
- POOR PERFORMING DATES

| SEPTEMBER |     |     |     |     |     |          |  |  |  |
|-----------|-----|-----|-----|-----|-----|----------|--|--|--|
| Sun       | Mon | Tue | Wed | Thu | Fri | Sat      |  |  |  |
|           |     |     |     | 1   | 2   | <b>3</b> |  |  |  |
| 4         | 5   | 6   | 7   | 8   | 9   | 10       |  |  |  |
| 1         | 12  | 13  | 14  | 15  | 16  | 17       |  |  |  |
| 18        | 19  | 20  | 21  | 22  | 23  | 24       |  |  |  |
| 25        | 26  | 27  | 28  | 29  | 30  |          |  |  |  |
|           |     |     |     |     |     |          |  |  |  |