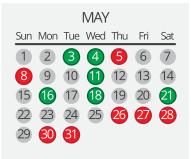

## EMAIL MARKETING CALENDAR

Media's Outcome research division aggregates email campaign statistics from over 50,000 campaigns that are executed annually. These campaigns measure results from over 7 Billion transmitted messages. Outcome Media strongly encourages marketers to test all delivery timing options to find the optimal strategy for your specific programs.

- TOP PERFORMING DATES
- **AVERAGE PERFORMING DATES**
- POOR PERFORMING DATES

4 5

25 26

| SEPTEMBER |     |     |           |          |     |     |  |  |  |
|-----------|-----|-----|-----------|----------|-----|-----|--|--|--|
| Sun       | Mon | Tue | Wed       | Thu      | Fri | Sat |  |  |  |
|           |     |     |           | 1        | 2   | 3   |  |  |  |
| 4         | 5   | 6   | 7         | 8        | 9   | 10  |  |  |  |
| 1         | 12  | B   | 14        | <b>1</b> | 16  |     |  |  |  |
| _         |     |     | <b>21</b> |          |     |     |  |  |  |
|           | _   |     | 28        | _        | _   |     |  |  |  |
|           |     |     |           |          |     |     |  |  |  |

- TOP PERFORMING DATES
- AVERAGE PERFORMING DATES
- POOR PERFORMING DATES

| SEPTEMBER |     |     |     |     |     |          |  |  |  |
|-----------|-----|-----|-----|-----|-----|----------|--|--|--|
| Sun       | Mon | Tue | Wed | Thu | Fri | Sat      |  |  |  |
|           |     |     |     | 1   | 2   | <b>3</b> |  |  |  |
| 4         | 5   | 6   | 7   | 8   | 9   | 10       |  |  |  |
| 1         | 12  | 13  | 14  | 15  | 16  | 17       |  |  |  |
| 18        | 19  | 20  | 21  | 22  | 23  | 24       |  |  |  |
| 25        | 26  | 27  | 28  | 29  | 30  |          |  |  |  |
|           |     |     |     |     |     |          |  |  |  |