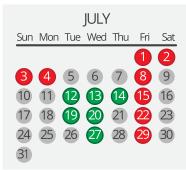

## EMAIL MARKETING CALENDAR

Media's Outcome research division aggregates email campaign statistics from over 50,000 campaigns that are executed annually. These campaigns measure results from over 7 Billion transmitted messages. Outcome Media strongly encourages marketers to test all delivery timing options to find the optimal strategy for your specific programs.

- TOP PERFORMING DATES
- **AVERAGE PERFORMING DATES**
- POOR PERFORMING DATES

4 5

25 26

| SEPTEMBER |     |     |           |          |     |     |  |  |  |
|-----------|-----|-----|-----------|----------|-----|-----|--|--|--|
| Sun       | Mon | Tue | Wed       | Thu      | Fri | Sat |  |  |  |
|           |     |     |           | 1        | 2   | 3   |  |  |  |
| 4         | 5   | 6   | 7         | 8        | 9   | 10  |  |  |  |
| 1         | 12  | B   | 14        | <b>1</b> | 16  |     |  |  |  |
| _         |     |     | <b>21</b> |          |     |     |  |  |  |
|           | _   |     | 28        | _        | _   |     |  |  |  |
|           |     |     |           |          |     |     |  |  |  |