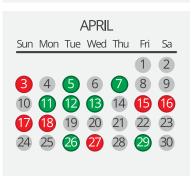

## EMAIL MARKETING CALENDAR

Media's Outcome research division aggregates email campaign statistics from over 50,000 campaigns that are executed annually. These campaigns measure results from over 7 Billion transmitted messages. Outcome Media strongly encourages marketers to test all delivery timing options to find the optimal strategy for your specific programs.

- TOP PERFORMING DATES
- **AVERAGE PERFORMING DATES**
- POOR PERFORMING DATES

4 5

25 26

| SEPTEMBER |     |     |           |          |     |     |  |  |  |
|-----------|-----|-----|-----------|----------|-----|-----|--|--|--|
| Sun       | Mon | Tue | Wed       | Thu      | Fri | Sat |  |  |  |
|           |     |     |           | 1        | 2   | 3   |  |  |  |
| 4         | 5   | 6   | 7         | 8        | 9   | 10  |  |  |  |
| 1         | 12  | B   | 14        | <b>1</b> | 16  |     |  |  |  |
| _         |     |     | <b>21</b> |          |     |     |  |  |  |
|           | _   |     | 28        | _        | _   |     |  |  |  |
|           |     |     |           |          |     |     |  |  |  |

- TOP PERFORMING DATES
- AVERAGE PERFORMING DATES
- POOR PERFORMING DATES

| SEPTEMBER |     |     |     |     |     |          |  |  |  |
|-----------|-----|-----|-----|-----|-----|----------|--|--|--|
| Sun       | Mon | Tue | Wed | Thu | Fri | Sat      |  |  |  |
|           |     |     |     | 1   | 2   | <b>3</b> |  |  |  |
| 4         | 5   | 6   | 7   | 8   | 9   | 10       |  |  |  |
| 1         | 12  | 13  | 14  | 15  | 16  | 17       |  |  |  |
| 18        | 19  | 20  | 21  | 22  | 23  | 24       |  |  |  |
| 25        | 26  | 27  | 28  | 29  | 30  |          |  |  |  |
|           |     |     |     |     |     |          |  |  |  |