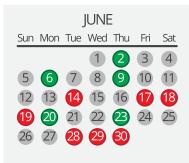

## EMAIL MARKETING CALENDAR

Media's Outcome research division aggregates email campaign statistics from over 50,000 campaigns that are executed annually. These campaigns measure results from over 7 Billion transmitted messages. Outcome Media strongly encourages marketers to test all delivery timing options to find the optimal strategy for your specific programs.

- TOP PERFORMING DATES
- **AVERAGE PERFORMING DATES**
- POOR PERFORMING DATES

4 5

25 26

| SEPTEMBER |     |     |           |          |     |     |  |  |  |
|-----------|-----|-----|-----------|----------|-----|-----|--|--|--|
| Sun       | Mon | Tue | Wed       | Thu      | Fri | Sat |  |  |  |
|           |     |     |           | 1        | 2   | 3   |  |  |  |
| 4         | 5   | 6   | 7         | 8        | 9   | 10  |  |  |  |
| 1         | 12  | B   | 14        | <b>1</b> | 16  |     |  |  |  |
| _         |     |     | <b>21</b> |          |     |     |  |  |  |
|           | _   |     | 28        | _        | _   |     |  |  |  |
|           |     |     |           |          |     |     |  |  |  |

- TOP PERFORMING DATES
- AVERAGE PERFORMING DATES
- POOR PERFORMING DATES

| SEPTEMBER |     |     |     |     |     |          |  |  |  |
|-----------|-----|-----|-----|-----|-----|----------|--|--|--|
| Sun       | Mon | Tue | Wed | Thu | Fri | Sat      |  |  |  |
|           |     |     |     | 1   | 2   | <b>3</b> |  |  |  |
| 4         | 5   | 6   | 7   | 8   | 9   | 10       |  |  |  |
| 1         | 12  | 13  | 14  | 15  | 16  | 17       |  |  |  |
| 18        | 19  | 20  | 21  | 22  | 23  | 24       |  |  |  |
| 25        | 26  | 27  | 28  | 29  | 30  |          |  |  |  |
|           |     |     |     |     |     |          |  |  |  |