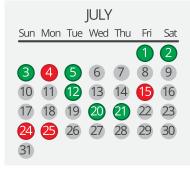

## EMAIL MARKETING CALENDAR

Media's Outcome research division aggregates email campaign statistics from over 50,000 campaigns that are executed annually. These campaigns measure results from over 7 Billion transmitted messages. Outcome Media strongly encourages marketers to test all delivery timing options to find the optimal strategy for your specific programs.

- TOP PERFORMING DATES
- **AVERAGE PERFORMING DATES**
- POOR PERFORMING DATES

4 5

25 26

| SEPTEMBER |     |     |           |          |     |     |  |  |  |
|-----------|-----|-----|-----------|----------|-----|-----|--|--|--|
| Sun       | Mon | Tue | Wed       | Thu      | Fri | Sat |  |  |  |
|           |     |     |           | 1        | 2   | 3   |  |  |  |
| 4         | 5   | 6   | 7         | 8        | 9   | 10  |  |  |  |
| 1         | 12  | B   | 14        | <b>1</b> | 16  |     |  |  |  |
| _         |     |     | <b>21</b> |          |     |     |  |  |  |
|           | _   |     | 28        | _        | _   |     |  |  |  |
|           |     |     |           |          |     |     |  |  |  |