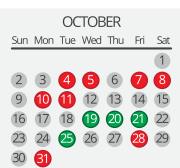

## EMAIL MARKETING CALENDAR

Media's Outcome research division aggregates email campaign statistics from over 50,000 campaigns that are executed annually. These campaigns measure results from over 7 Billion transmitted messages. Outcome Media strongly encourages marketers to test all delivery timing options to find the optimal strategy for your specific programs.

- TOP PERFORMING DATES
- **AVERAGE PERFORMING DATES**
- POOR PERFORMING DATES

4 5

25 26

| SEPTEMBER |     |     |           |          |     |     |  |  |  |
|-----------|-----|-----|-----------|----------|-----|-----|--|--|--|
| Sun       | Mon | Tue | Wed       | Thu      | Fri | Sat |  |  |  |
|           |     |     |           | 1        | 2   | 3   |  |  |  |
| 4         | 5   | 6   | 7         | 8        | 9   | 10  |  |  |  |
| 1         | 12  | B   | 14        | <b>1</b> | 16  |     |  |  |  |
| _         |     |     | <b>21</b> |          |     |     |  |  |  |
|           | _   |     | 28        | _        | _   |     |  |  |  |
|           |     |     |           |          |     |     |  |  |  |