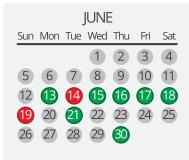

## EMAIL MARKETING CALENDAR

Media's Outcome research division aggregates email campaign statistics from over 50,000 campaigns that are executed annually. These campaigns measure results from over 7 Billion transmitted messages. Outcome Media strongly encourages marketers to test all delivery timing options to find the optimal strategy for your specific programs.

- TOP PERFORMING DATES
- **AVERAGE PERFORMING DATES**
- POOR PERFORMING DATES

4 5

25 26

| SEPTEMBER |     |     |           |          |     |     |  |  |  |
|-----------|-----|-----|-----------|----------|-----|-----|--|--|--|
| Sun       | Mon | Tue | Wed       | Thu      | Fri | Sat |  |  |  |
|           |     |     |           | 1        | 2   | 3   |  |  |  |
| 4         | 5   | 6   | 7         | 8        | 9   | 10  |  |  |  |
| 1         | 12  | B   | 14        | <b>1</b> | 16  |     |  |  |  |
| _         |     |     | <b>21</b> |          |     |     |  |  |  |
|           | _   |     | 28        | _        | _   |     |  |  |  |
|           |     |     |           |          |     |     |  |  |  |