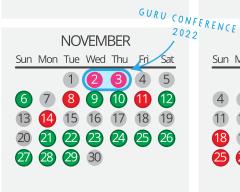

## EMAIL MARKETING CALENDAR

Media's Outcome research division aggregates email campaign statistics from over 50,000 campaigns that are executed annually. These campaigns measure results from over 7 Billion transmitted messages. Outcome Media strongly encourages marketers to test all delivery timing options to find the optimal strategy for your specific programs.

- TOP PERFORMING DATES
- **AVERAGE PERFORMING DATES**
- POOR PERFORMING DATES

4 5

25 26

| SEPTEMBER |     |     |           |          |     |     |  |  |  |
|-----------|-----|-----|-----------|----------|-----|-----|--|--|--|
| Sun       | Mon | Tue | Wed       | Thu      | Fri | Sat |  |  |  |
|           |     |     |           | 1        | 2   | 3   |  |  |  |
| 4         | 5   | 6   | 7         | 8        | 9   | 10  |  |  |  |
| 1         | 12  | B   | 14        | <b>1</b> | 16  |     |  |  |  |
| _         |     |     | <b>21</b> |          |     |     |  |  |  |
|           | _   |     | 28        | _        | _   |     |  |  |  |
|           |     |     |           |          |     |     |  |  |  |