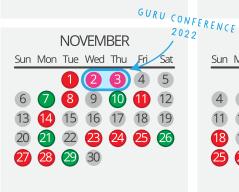

## EMAIL MARKETING CALENDAR

Outcome Media's research division aggregates email campaign statistics from over 50,000 campaigns that are executed annually. These campaigns measure results from over 7 Billion transmitted messages. Outcome Media strongly encourages marketers to test all delivery timing options to find the optimal strategy for your specific programs.

- TOP PERFORMING DATES
- AVERAGE PERFORMING DATES
- POOR PERFORMING DATES

| SEPTEMBER |     |     |     |     |     |          |  |  |  |
|-----------|-----|-----|-----|-----|-----|----------|--|--|--|
| Sun       | Mon | Tue | Wed | Thu | Fri | Sat      |  |  |  |
|           |     |     |     | 1   | 2   | <b>3</b> |  |  |  |
| 4         | 5   | 6   | 7   | 8   | 9   | 10       |  |  |  |
| 1         | 12  | 13  | 14  | 15  | 16  | 17       |  |  |  |
| 18        | 19  | 20  | 21  | 22  | 23  | 24       |  |  |  |
| 25        | 26  | 27  | 28  | 29  | 30  |          |  |  |  |
|           |     |     |     |     |     |          |  |  |  |