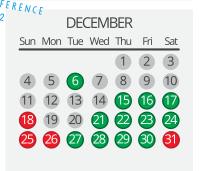

## EMAIL MARKETING CALENDAR

Outcome Media's research division aggregates email campaign statistics from over 50,000 campaigns that are executed annually. These campaigns measure results from over 7 Billion transmitted messages. Outcome Media strongly encourages marketers to test all delivery timing options to find the optimal strategy for your specific programs.

- TOP PERFORMING DATES
- AVERAGE PERFORMING DATES
- POOR PERFORMING DATES

| SEPTEMBER |     |     |     |     |     |          |  |  |  |
|-----------|-----|-----|-----|-----|-----|----------|--|--|--|
| Sun       | Mon | Tue | Wed | Thu | Fri | Sat      |  |  |  |
|           |     |     |     | 1   | 2   | <b>3</b> |  |  |  |
| 4         | 5   | 6   | 7   | 8   | 9   | 10       |  |  |  |
| 1         | 12  | 13  | 14  | 15  | 16  | 17       |  |  |  |
| 18        | 19  | 20  | 21  | 22  | 23  | 24       |  |  |  |
| 25        | 26  | 27  | 28  | 29  | 30  |          |  |  |  |
|           |     |     |     |     |     |          |  |  |  |