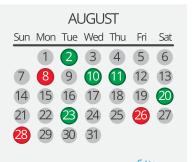

## EMAIL MARKETING CALENDAR

Outcome Media's research division aggregates email campaign statistics from over 50,000 campaigns that are executed annually. These campaigns measure results from over 7 Billion transmitted messages. Outcome Media strongly encourages marketers to test all delivery timing options to find the optimal strategy for your specific programs.

- TOP PERFORMING DATES
- AVERAGE PERFORMING DATES
- POOR PERFORMING DATES

| SEPTEMBER |     |     |     |     |     |          |  |  |  |
|-----------|-----|-----|-----|-----|-----|----------|--|--|--|
| Sun       | Mon | Tue | Wed | Thu | Fri | Sat      |  |  |  |
|           |     |     |     | 1   | 2   | <b>3</b> |  |  |  |
| 4         | 5   | 6   | 7   | 8   | 9   | 10       |  |  |  |
| 1         | 12  | 13  | 14  | 15  | 16  | 17       |  |  |  |
| 18        | 19  | 20  | 21  | 22  | 23  | 24       |  |  |  |
| 25        | 26  | 27  | 28  | 29  | 30  |          |  |  |  |
|           |     |     |     |     |     |          |  |  |  |